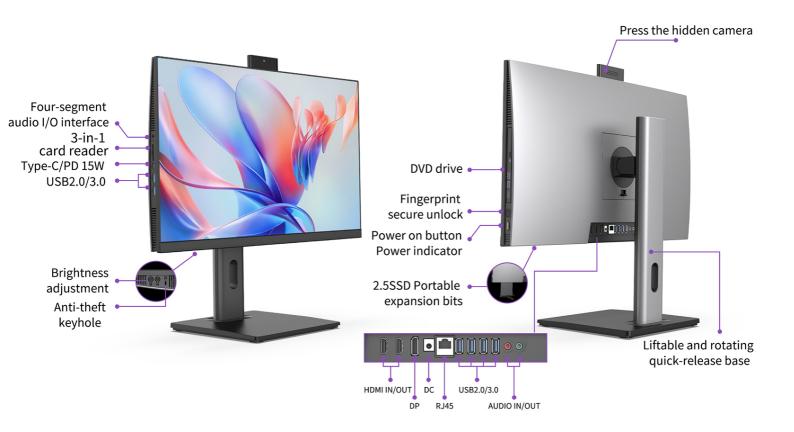

ifi 6 optional)                                                          |
| Ports         | HDMI, DP, 2.0 USB, 3 x 3.0/3.1 Gen 1 USB, 2 x 3.1 Gen 2 USB, USB Type C                                        |
| Camera        | 5MP with FHD                                                                                                   |
| Power         | 150W Adaptor                                                                                                   |
| Optional      | 200W internal Power with 85% efficiency, MicroATX Board, Thin Mini ITX Board, Wireless / USB Keyboard & Mouse, |

#### INP TECHNOLOGIES PVT. LTD.



**Optional Features** 

- Intrusion Detection System



#### INP TECHNOLOGIES PVT. LTD.





#### INP TECHNOLOGIES PVT. LTD.





#### INP TECHNOLOGIES PVT. LTD.





### **Image**





**Additional Details** 

#### INP TECHNOLOGIES PVT. LTD.