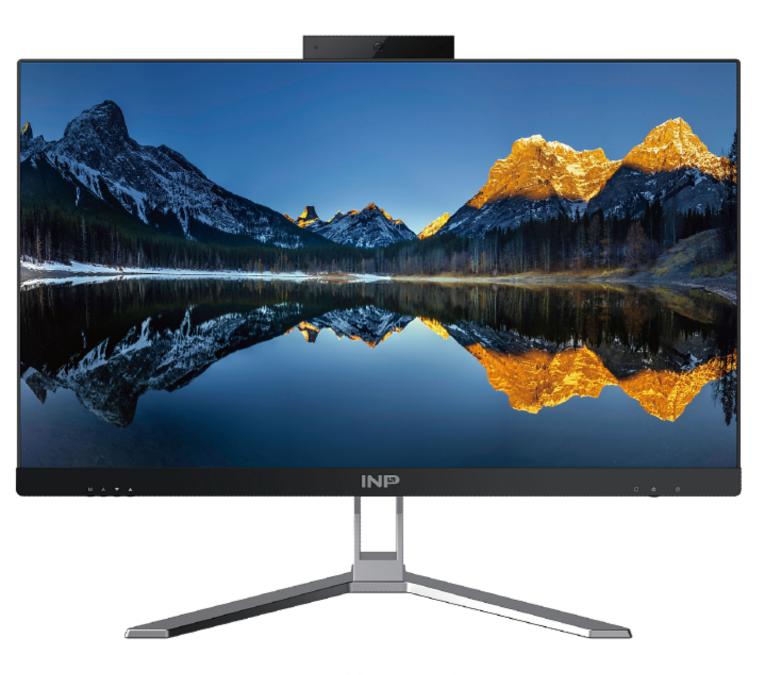

|
| Ports         | HDMI, DP, 2.0 USB, 3 x 3.0/3.1 Gen 1 USB, 2 x 3.1 Gen 2 USB, USB Type C                                        |
| Camera        | 5MP with FHD                                                                                                   |
| Power         | 150W Adaptor                                                                                                   |
| Optional      | 200W internal Power with 85% efficiency, MicroATX Board, Thin Mini ITX Board, Wireless / USB Keyboard & Mouse, |

#### INP TECHNOLOGIES PVT. LTD.



**Optional Features** 

- Intrusion Detection System



#### INP TECHNOLOGIES PVT. LTD.





#### INP TECHNOLOGIES PVT. LTD.





#### INP TECHNOLOGIES PVT. LTD.





### **Image**





**Additional Details** 

#### INP TECHNOLOGIES PVT. LTD.